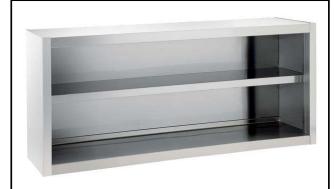

#### Construction

- Features an internal shelf which can be positioned at three different levels.
- Back and bottom panels composed of a single bended sheet for easier cleaning.

#### Item No.

Constructed in stainless steel. Back and bottom are made from a single bended stainless steel sheet for easier cleaning. Upturned panel edges. Base shelf and height-adjustable intermediate shelf. Loading capacity: 80kg.

133257 (PA1200LCN)

Open Wall Cupboard 1200