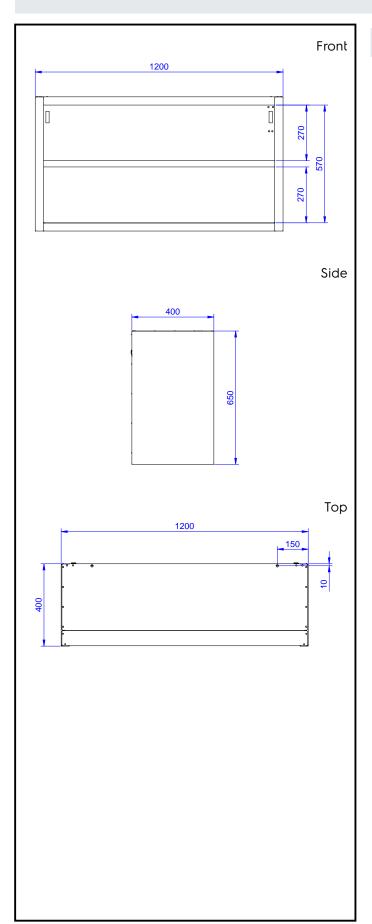

## **Key Information:**

External dimensions, Width:

133257 (PA1200LCN)1200 mmExternal dimensions, Depth:400 mmExternal dimensions, Height:650 mm

Standard Preparation 1200 mm Open Wall Cupboard